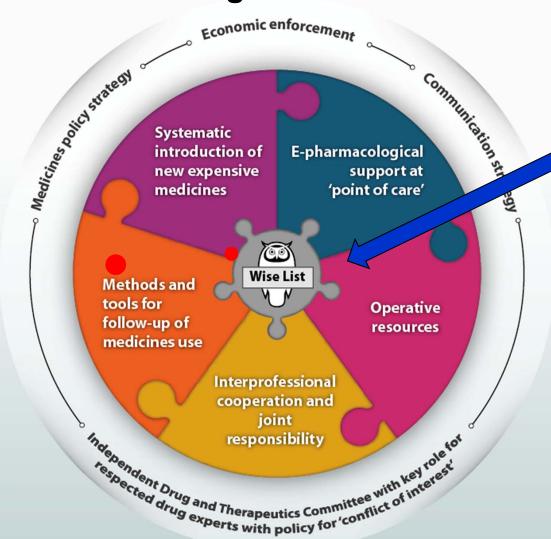

Lancet 2003

Stockholm model for Wise Use Karolinska of Medicines

KLOKA LISTAN

2016

Multifaceted according to Grol et al 2003

Conceptt

Basic & Clinical Pharmacology & Toxicology, 108, 224-233

#### The 'Wise List' – A Comprehensive Concept to Select, Communicate and Achieve Adherence to Recommendations of Essential Drugs in Ambulatory Care in Stockholm

Lars L. Gustafsson<sup>1,2</sup>, Björn Wettermark<sup>1,3</sup>, Brian Godman<sup>1</sup>, Eva Andersén-Karlsson<sup>3,4</sup>, Ulf Bergman<sup>1,2</sup>, Jan Hasselström<sup>5</sup>, Lars-Olof Hensjö<sup>6</sup>, Paul Hjemdahl<sup>2,7</sup>, Ingrid Jägre<sup>3</sup>, Margaretha Julander<sup>3</sup>, Bo Ringertz<sup>8</sup>, Daniel Schmidt<sup>9</sup>, Susan Sjöberg<sup>3</sup>, Folke Sjöqvist<sup>1</sup>, Carl-Olav Stiller<sup>2,7</sup>, Elisabeth Törnqvist<sup>3</sup>, Rolf Tryselius<sup>3</sup>, Sigurd Vitols<sup>2,7</sup> and Christer von Bahr<sup>10</sup>, for the Regional Drug Expert Consortium\*

# Key concepts of formulary Karolinska Unstitutet Wise List

- Evidence based, limited in number (about 200 for basic, 100 additionally for specialized care)
- Support use of cost-effective generics
- Needs to be trusted and used
- Limitied in size, easy to use at "point of care", different formats
- Strengtheen "therapeutic traditions" across institutions
- Promote learning

# Wise List issued by a regional a Drug Rarolinska and Drugerapeutics committee Institutet

Recommendations by 24 expert groups

Drug and Therapeutics
Commitee

- -Representing major pharmacotherapuetic areas
- -Different regions
- -Different hospitals
- -Different primary care centres
- -Trusted clinicians
- -Drug experts in clinical pharmacology, pharmacy
- -Nurses

# Definition of shared professional responsibilities

- Evaluative, educational and an advisory body for drug recommendations promoting Rational Use of Medicines assisting healthcare staff and administrators
- Active members: respected pharmacotherapeutic and nursing experts across disciplines, clinical pharmacologists and pharmacists and administrators
- Fosters joint medical responsibilities to achieve high quality drug therapy applying critical drug evaluation principles, works in a transparent manner and consider conflicts of interest