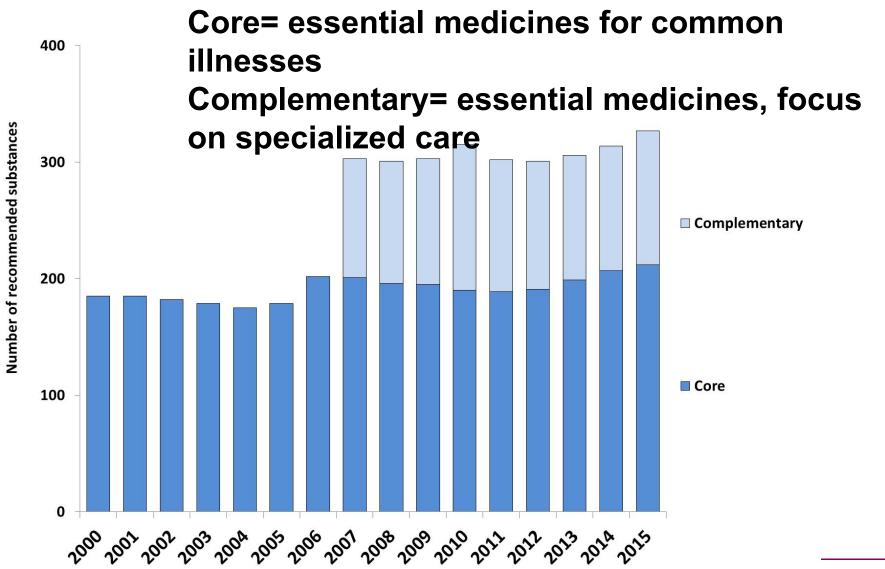

# Conclusions I: unchanged number of recommendations

# Key concepts of formulary Karolinska Unstitutet Wise List

- Evidence based, limited in number (about 200 for basic, 100 additionally for specialized care)
- Support use of cost-effective generics
- Needs to be trusted and used
- Limitied in size, easy to use at "point of care", different formats
- Strengtheen "therapeutic traditions" across institutions
- Promote learning