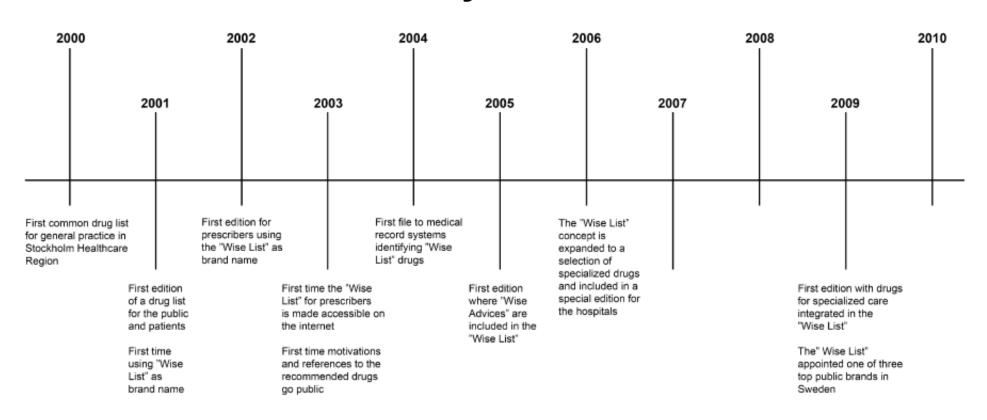

Lancet 2003

Stockholm model for Wise Use Karolinska of Medicines

KLOKA LISTAN

2016

Multifaceted according to Grol et al 2003

Conceptt

Basic & Clinical Pharmacology & Toxicology, 108, 224-233

#### The 'Wise List' – A Comprehensive Concept to Select, Communicate and Achieve Adherence to Recommendations of Essential Drugs in Ambulatory Care in Stockholm

Lars L. Gustafsson<sup>1,2</sup>, Björn Wettermark<sup>1,3</sup>, Brian Godman<sup>1</sup>, Eva Andersén-Karlsson<sup>3,4</sup>, Ulf Bergman<sup>1,2</sup>, Jan Hasselström<sup>5</sup>, Lars-Olof Hensjö<sup>6</sup>, Paul Hjemdahl<sup>2,7</sup>, Ingrid Jägre<sup>3</sup>, Margaretha Julander<sup>3</sup>, Bo Ringertz<sup>8</sup>, Daniel Schmidt<sup>9</sup>, Susan Sjöberg<sup>3</sup>, Folke Sjöqvist<sup>1</sup>, Carl-Olav Stiller<sup>2,7</sup>, Elisabeth Törnqvist<sup>3</sup>, Rolf Tryselius<sup>3</sup>, Sigurd Vitols<sup>2,7</sup> and Christer von Bahr<sup>10</sup>, for the Regional Drug Expert Consortium\*

### "Wise List" for healthcare staff Karolinska Institutet

and the public unchaged over years

# Key concepts of formulary Karolinska Unstitutet Wise List

- Evidence based, limited in number (about 200 for basic, 100 additionally for specialized care)
- Support use of cost-effective generics
- Needs to be trusted and used
- Limitied in size, easy to use at "point of care", different formats
- Strengtheen "therapeutic traditions" across institutions
- Promote learning

# Wise List issued by a regional a Drug Rarolinska and Drugerapeutics committee Institutet

Recommendations by 24 expert groups

Drug and Therapeutics
Commitee

- -Representing major pharmacotherapuetic areas
- -Different regions
- -Different hospitals
- -Different primary care centres
- -Trusted clinicians
- -Drug experts in clinical pharmacology, pharmacy
- -Nurses

The Wise List concept was designed and introduced in 2001. The aim is to improve the quality of medicine prescribing and use in Stockholm metropolitan region.

The English edition will hopefully inspire colleagues and other Drug and Therapeutics Committees (DTC) to develop their own formulary to be used as an indispensable part of daily clinical work. It is important that each DTC make their own selections and recommendations based on an agreed guideline for evaluating efficacy, safety and medical suitability of medicines, considering the importance of a policy to handle conflict of interest