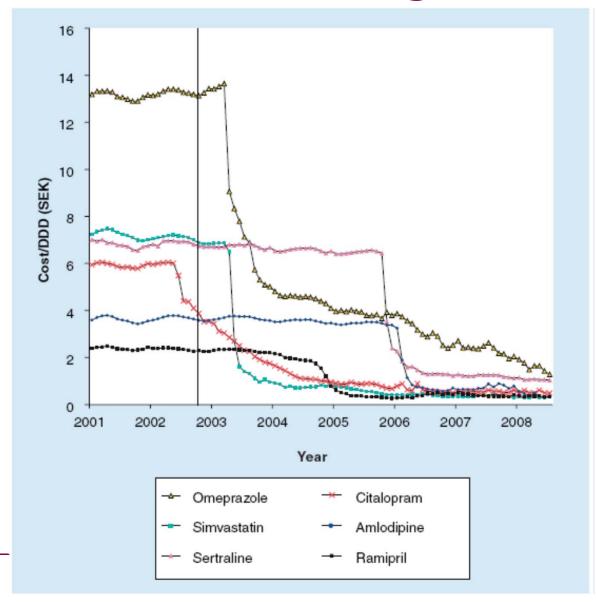

# Cost/DDD for five tope-selling Karolinska Institutet medicines in Sweden: savings