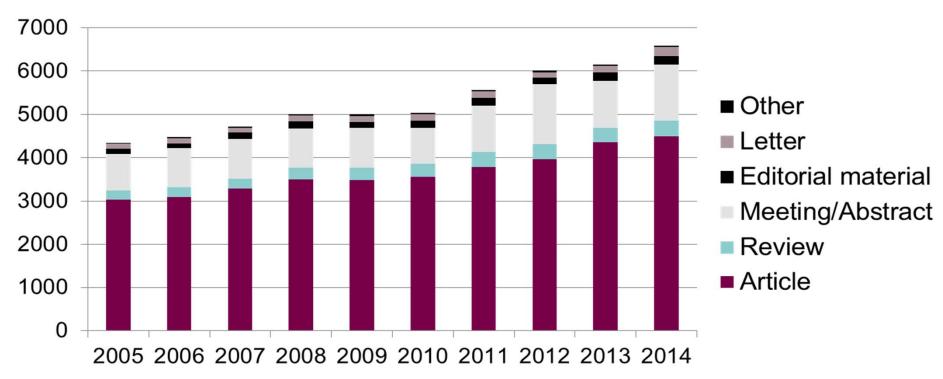

| 6                                               | 4                                                |
|                                                                  | Whole Universities Subjects or Fields |                                     |                                                        |                                                         |                                                   |                                                    |                                                 |                                                  |

#### **Doctoral students 2015**



- 2,069 active
- 359 doctoral degrees/year
- 395 new admissions
  - →60% are women
  - →37% were admitted with foreign qualifying education



#### Publications 2005-2014



#### Number



# Applicants to Global Master's program by country 2015





#### **CV Lars L Gustafsson**



#### MD PhD

Specialist in clinical pharmacology and anesthesia/intensive care

Professor at Karolinska Institutet and Karolinska University Hospital

Research, education and clinical services since years in pharmacogenetics, drug development, Rational Use of Medicines, tropical clinical pharmacology, decision support in Sweden and globally





1981-

Years of research cooperation in Africa



#### **Disposition**



- Presentations: Sweden, KI and myself
- Needs for Rational Use of Medicines



- Roles of Drug and Therapeutics Committee and Drug Formulary
- Stockholm Model for Wise Use of Medicines
- Conclusions





## We can only afford drugs that have effects

## Definition: Rational Use of