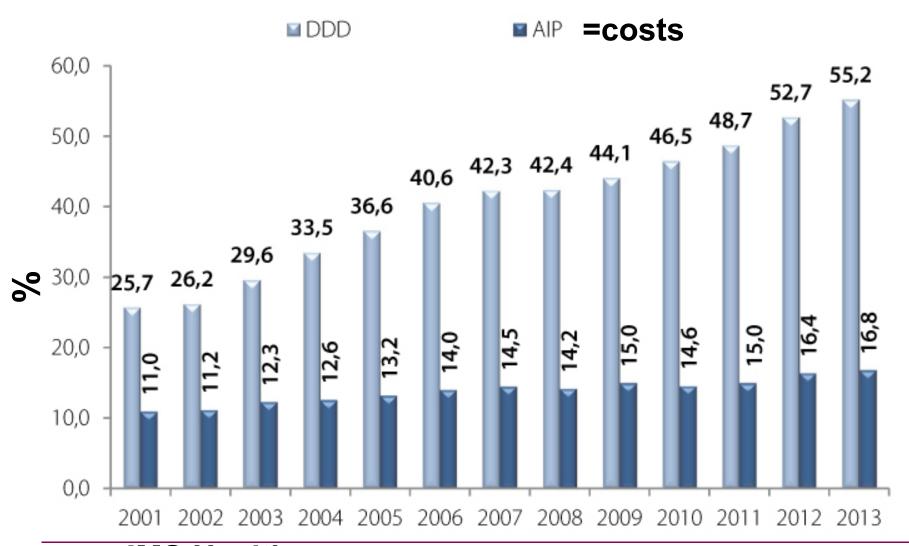

# Generic share of total costs in Karolinska Sweden: more for "money" Institutet