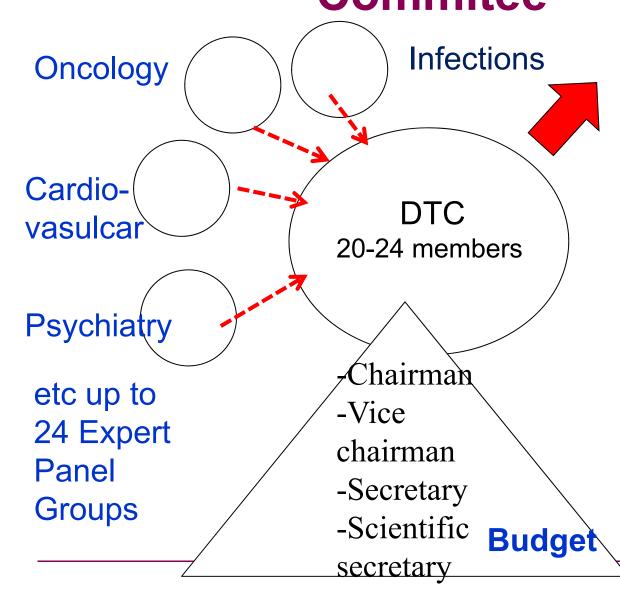

# Wise List issued by a regional a Drug Rarolinska and Drugerapeutics committee Institutet

Recommendations by 24 expert groups

Drug and Therapeutics
Commitee

- -Representing major pharmacotherapuetic areas
- -Different regions
- -Different hospitals
- -Different primary care centres
- -Trusted clinicians
- -Drug experts in clinical pharmacology, pharmacy
- -Nurses

# Definition of shared professional responsibilities

- Evaluative, educational and an advisory body for drug recommendations promoting Rational Use of Medicines assisting healthcare staff and administrators
- Active members: respected pharmacotherapeutic and nursing experts across disciplines, clinical pharmacologists and pharmacists and administrators
- Fosters joint medical responsibilities to achieve high quality drug therapy applying critical drug evaluation principles, works in a transparent manner and consider conflicts of interest