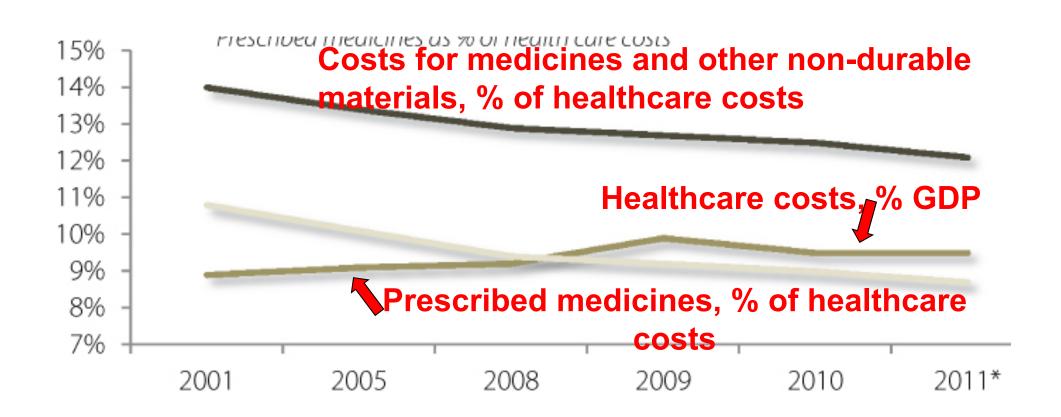

companies, can become billion dollar enterprises

#### Public Health Care in Sweden

- Sweden's 23 healthcare regions are responsible for political control of healthcare, 200 municipalities are providing long term care and the government is responsible for laws, regulations and education of healthcare staff
- Healthcare regions have own taxation rights, minimal costs for patients. Increasingly private provision of healthcare, primary care mostly, by companies financed by healthcare regions
- Numerous national registries allow good follow-up of outcome. UNIQUE PERSONAL IDENTITY NUMBER
- Since long computerised healthcare, partly communication of medical record data between systems, scattered computerised system.

9.9million

2.2 million

### Costs for health care and medicines in Sweden





### Great need of integrated care Karolinska Institutet

Poor support by ICT-systems, consistent drug recommendations across health-care helpful! Regional hospital Treatment Discharge General hospital Errors Treatment Patient progress Errors on Discharge medicine list Outcome **General Practitioner** Failure to transfer information Long-term Treatment Changes in Medication errors medication and home Treatment failure Errors on medicine list care Medication errors Failure to transfer Situation in Oslo, information Changes in The figure illustrates how errors can occur when the medication Norway! Treatment failure level of care changes from Regional Hospital, to Medication errors General hospital and then





### Karolinska Institutet ranking



















| Academic Ranking of<br>Wo