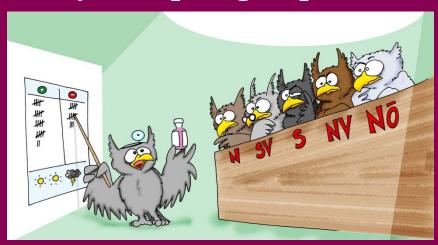

# Wise List issued by a regional a Drug Rarolinska and Drugerapeutics committee Institutet

Recommendations by 24 expert groups

Drug and Therapeutics
Commitee

- -Representing major pharmacotherapuetic areas
- -Different regions
- -Different hospitals
- -Different primary care centres
- -Trusted clinicians
- -Drug experts in clinical pharmacology, pharmacy
- -Nurses

# Definition of shared professional responsibilities

- Evaluative, educational and an advisory body for drug recommendations promoting Rational Use of Medicines assisting healthcare staff and administrators
- Active members: respected pharmacotherapeutic and nursing experts across disciplines, clinical pharmacologists and pharmacists and administrators
- Fosters joint medical responsibilities to achieve high quality drug therapy applying critical drug evaluation principles, works in a transparent manner and consider conflicts of interest